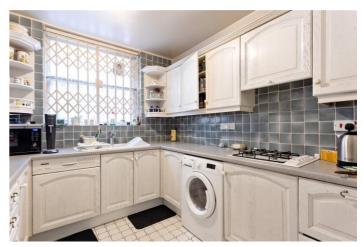

The house comprises three bedrooms, two bathrooms, reception room, study, dining room, kitchen, guest cloakroom and a large separate lockup garage located to the rear of the property.

Chester Close North is located on the east side of Regent's Park, just off Albany Street in the Crown Estate, and is within walking distance of the open spaces of Regent's Park, local shops and Great Portland Street underground station. EPC Rating F

#### Accommodation

Three bedrooms, two bathrooms, a reception room, a study, a dining room, kitchen and a guest cloakroom