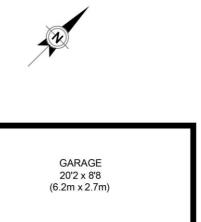

The house comprises three bedrooms, two bathrooms, reception room, study, dining room, kitchen, guest cloakroom and a large separate lockup garage located to the rear of the property.

Chester Close North is located on the east side of Regent's Park, just off Albany Street in the Crown Estate, and is within walking distance of the open spaces of Regent's Park, local shops and Great Portland Street underground station. EPC Rating F

GROSS INTERNAL FLOOR AREA 182 SQ FT

SECOND FLOOR GROSS INTERNAL FLOOR AREA 414 SQ FT

GROUND FLOOR GROSS INTERNAL FLOOR AREA 420 SQ FT

FIRST FLOOR GROSS INTERNAL FLOOR AREA 418 SQ FT

APPROX. GROSS INTERNAL FLOOR AREA 1434 SQ FT / 133 SQM (inc. Garage)

#### **Benefits**

- Within walking distance to Regent's Park
- Lock up garage