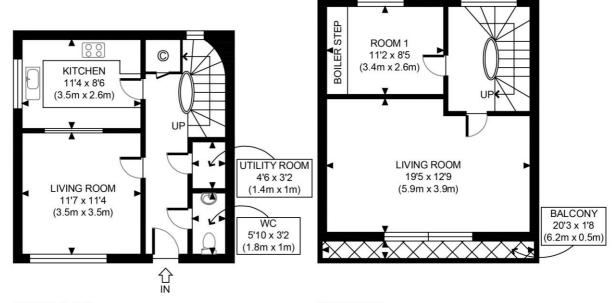

GROSS INTERNAL FLOOR AREA 182 SQ FT

SECOND FLOOR GROSS INTERNAL FLOOR AREA 414 SQ FT

GROUND FLOOR GROSS INTERNAL FLOOR AREA 420 SQ FT

FIRST FLOOR GROSS INTERNAL FLOOR AREA 418 SQ FT

APPROX. GROSS INTERNAL FLOOR AREA 1434 SQ FT / 133 SQM (inc. Garage)

#### Accommodation

Three bedrooms, two bathrooms, a reception room, a study, a dining room, kitchen and a guest cloakroom