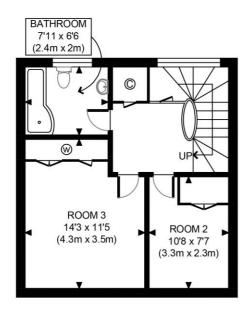

GROSS INTERNAL FLOOR AREA 182 SQ FT

SECOND FLOOR GROSS INTERNAL FLOOR AREA 414 SQ FT

GROUND FLOOR GROSS INTERNAL FLOOR AREA 420 SQ FT

FIRST FLOOR GROSS INTERNAL FLOOR AREA 418 SQ FT

APPROX. GROSS INTERNAL FLOOR AREA 1434 SQ FT / 133 SQM (inc. Garage)

#### Accommodation

Three bedrooms, two bathrooms, a reception room, a study, a dining room, kitchen and a guest cloakroom