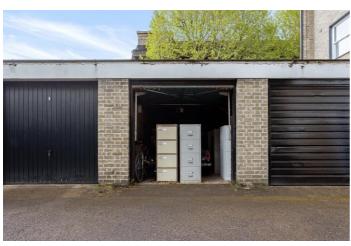

The house comprises three bedrooms, two bathrooms, reception room, study, dining room, kitchen, guest cloakroom and a large separate lockup garage located to the rear of the property.

Chester Close North is located on the east side of Regent's Park, just off Albany Street in the Crown Estate, and is within walking distance of the open spaces of Regent's Park, local shops and Great Portland Street underground station. EPC Rating F

#### **Benefits**

- Within walking distance to Regent's Park
- Lock up garage