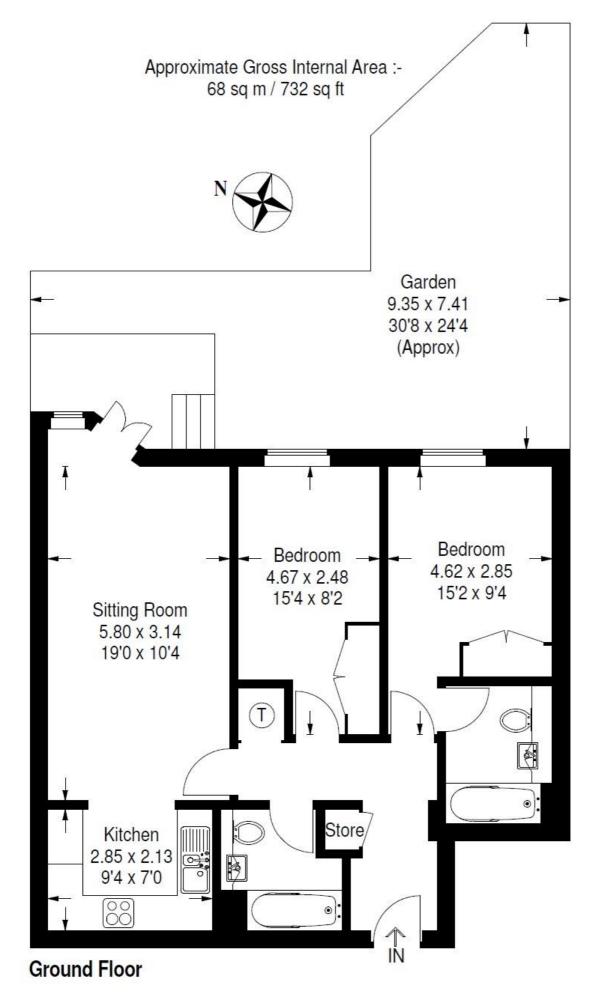

# LISSON GROVE, MARYLEBONE, LONDON, NW8

£550 PER WEEK

A spacious, two bedroom, two bathroom ground floor apartment with a private rear terrace and off road parking space.

The apartment comprises private entrance hallway, spacious reception diner with wood flooring, fitted kitchen with appliances, first double bedroom with full size en-suite bathroom, second spacious double bedroom, family bathroom and private rear terrace. The apartment also offers an off road parking space.

## Accommodation

Entrance hallway, spacious reception diner with wood flooring, fitted kitchen with appliances, first double bedroom with full size en-suite bathroom, second spacious double bedroom, family bathroom and private rear terrace