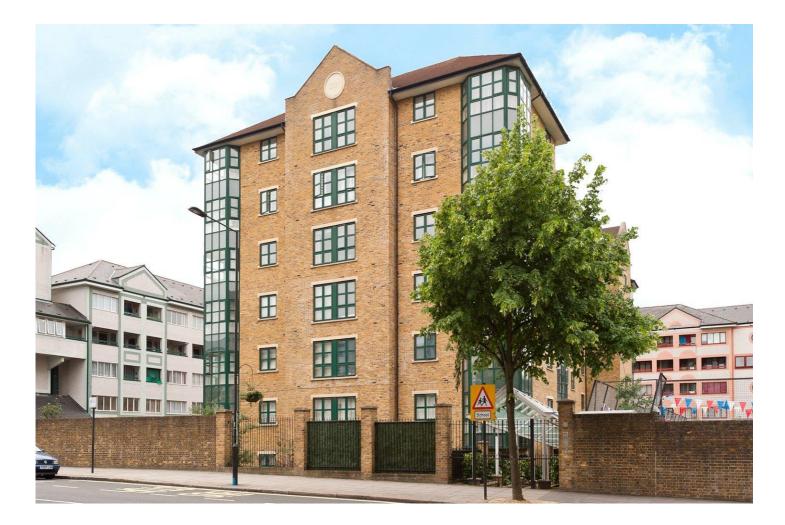

# LISSON GROVE, MARYLEBONE, LONDON, NW8

£550 PER WEEK

A spacious, two bedroom, two bathroom ground floor apartment with a private rear terrace and off road parking space.

The apartment comprises private entrance hallway, spacious reception diner with wood flooring, fitted kitchen with appliances, first double bedroom with full size en-suite bathroom, second spacious double bedroom, family bathroom and private rear terrace. The apartment also offers an off road parking space.

Belvedere Heights is conveniently located close to the amenities of both St John's Wood and Marylebone with the transport links of Marylebone mainline station and Baker Street underground station being just a short walk away. EPC Rating D