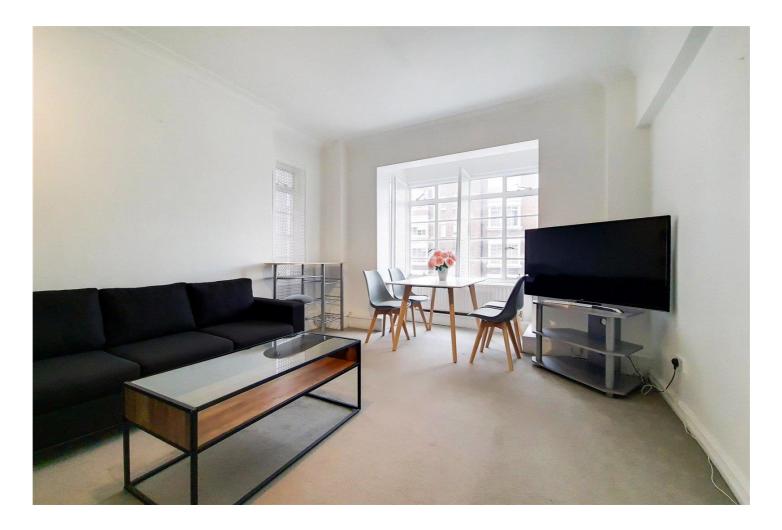

### £495 PER WEEK

A very well presented, bright and spacious, one bedroom apartment situated on the fifth floor of this purpose built portered building.

The accommodation comprises of a bright reception room, separate kitchen, double bedroom with built in storage and bathroom. Further benefits include quiet aspect throughout and communal hot water and heating included in the rent.

#### Accommodation

Bright reception room, separate kitchen, double bedroom with built in storage and bathroom