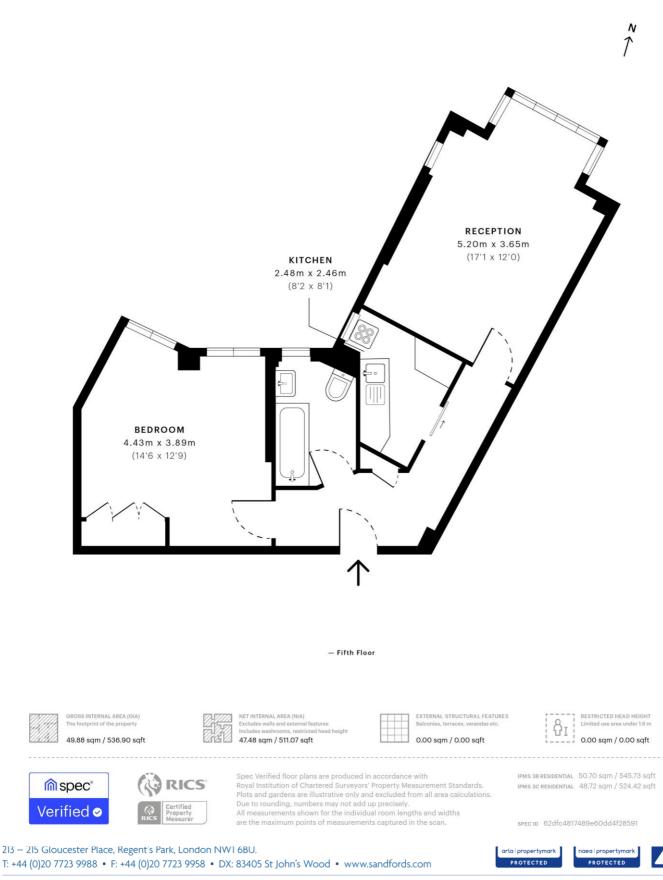

## Rossmore Court, NW1

gross internal area 49.88 sqm / 536.90 sqft

Misrepresentation Act 1967. This brochure and the descriptions and measurements herein do not constitute representation and whist every effort has been made to ensure accuracy, this cannot be guaranteed.

### £495 PER WEEK

A very well presented, bright and spacious, one bedroom apartment situated on the fifth floor of this purpose built portered building.

The accommodation comprises of a bright reception room, separate kitchen, double bedroom with built in storage and bathroom. Further benefits include quiet aspect throughout and communal hot water and heating included in the rent.

#### Accommodation

Bright reception room, separate kitchen, double bedroom with built in storage and bathroom