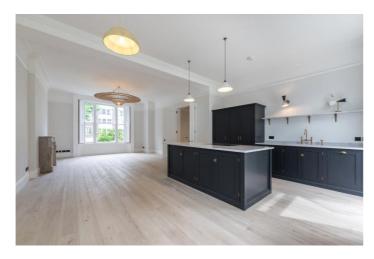

# GLOUCESTER AVENUE, PRIMROSE HILL, LONDON, NW1

£2,100 PER WEEK SOLE AGENTS UNFURNISHED A stunning fully renovated three/ four bedroom apartment arranged over 2,014sqft/ 187sqm overlooking stunning lawned gardens. Ideal for family living and entertaining, further benefits include original period features, superbly high ceilings, hardwood floors and plenty of natural light as well as direct access to one of Primrose Hill's loveliest private residence gardens. The property has just undergone total refurbishment.

This stylish home comprises three bedrooms, fourth bedroom/study, office area, three bathrooms (one en-suite), separate WC, large open plan reception room with space to dine, and a fully fitted kitchen with brand new top of the range appliances.

### Accommodation

Three bedrooms, fourth bedroom/study, office area, three bathrooms (one en-suite), separate WC, large open plan reception room with space to dine, and a fully fitted kitchen with brand new top of the range appliances