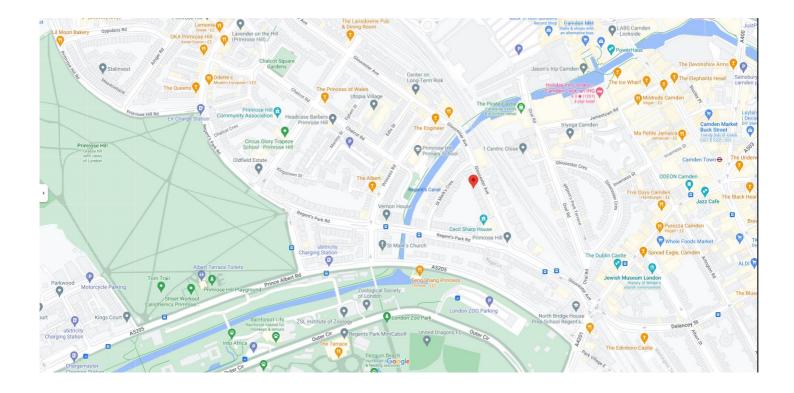

Ideally located near the green open spaces of Regents Park and Primrose Hill with its charming high street, as well as the many amenities of Camden. The transport links include Camden Town Underground Station (Northern Line - 0.5 miles) as well as the many bus routes into central London.