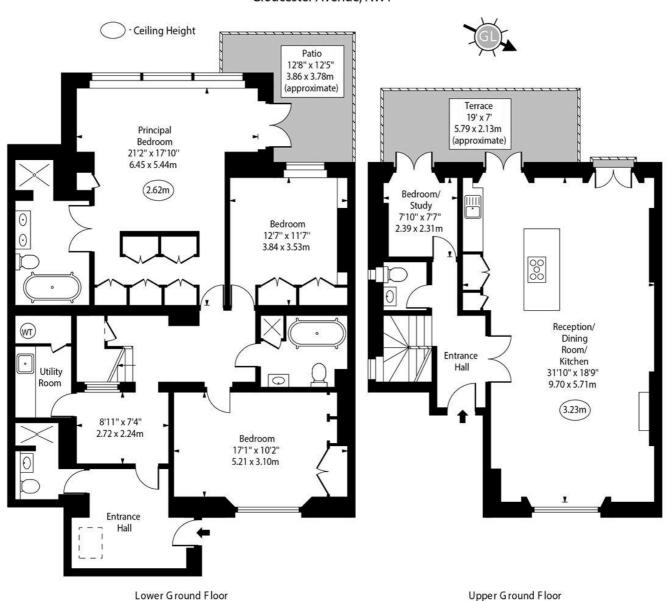

# GLOUCESTER AVENUE, PRIMROSE HILL, LONDON, NW1

£2,100 PER WEEK SOLE AGENTS UNFURNISHED A stunning fully renovated three/ four bedroom apartment arranged over 2,014sqft/ 187sqm overlooking stunning lawned gardens. Ideal for family living and entertaining, further benefits include original period features, superbly high ceilings, hardwood floors and plenty of natural light as well as direct access to one of Primrose Hill's loveliest private residence gardens. The property has just undergone total refurbishment.

This stylish home comprises three bedrooms, fourth bedroom/study, office area, three bathrooms (one en-suite), separate WC, large open plan reception room with space to dine, and a fully fitted kitchen with brand new top of the range appliances.

## Gloucester Avenue, NW1

Approx Gross Internal Area 2014 Sq Ft - 187.10 Sq M

For Illustration Purposes Only - Not To Scale

www.goldlens.co.uk

Ref. No. 017847K

arla | propertymark

### Accommodation

Three bedrooms, fourth bedroom/study, office area, three bathrooms (one en-suite), separate WC, large open plan reception room with space to dine, and a fully fitted kitchen with brand new top of the range appliances

### Benefits

- Extensively renovated to an exacting standard
- Terrace
- Direct access to beautiful communal gardens
- Patio off the primary bedroom