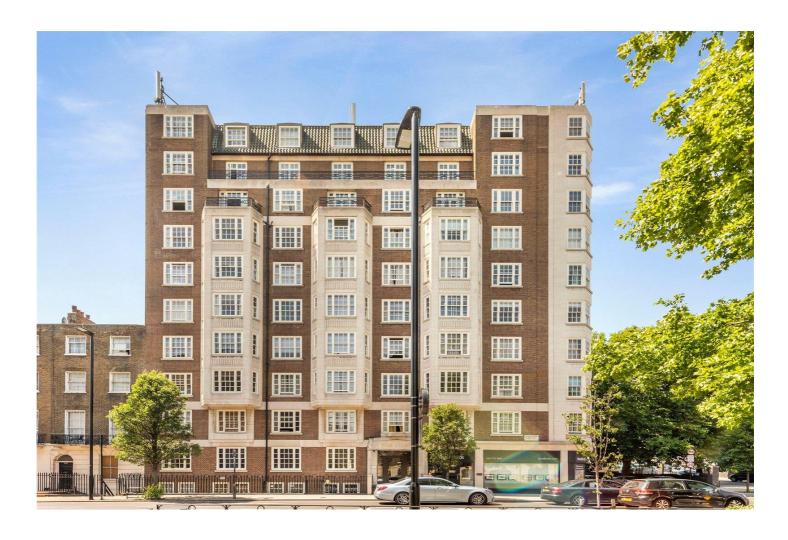

# IVOR COURT, GLOUCESTER PLACE, NW1

ASKING PRICE £549,950 LEASEHOLD SOLE AGENTS A well-presented, one bedroom apartment with a huge reception room on the second floor of a purpose-built block in Marylebone.

The accommodation comprises a 33ft long combined reception and dining room, a spacious bedroom with built in wardrobes and dressing table, a bright well-equipped kitchen and a bathroom.

Ivor Court is located on Gloucester Place, just moments from the open spaces of Regent's Park and within easy walking distance of Baker Street Underground station (Jubilee, Metropolitan, Circle, Bakerloo, Hammersmith & City lines).